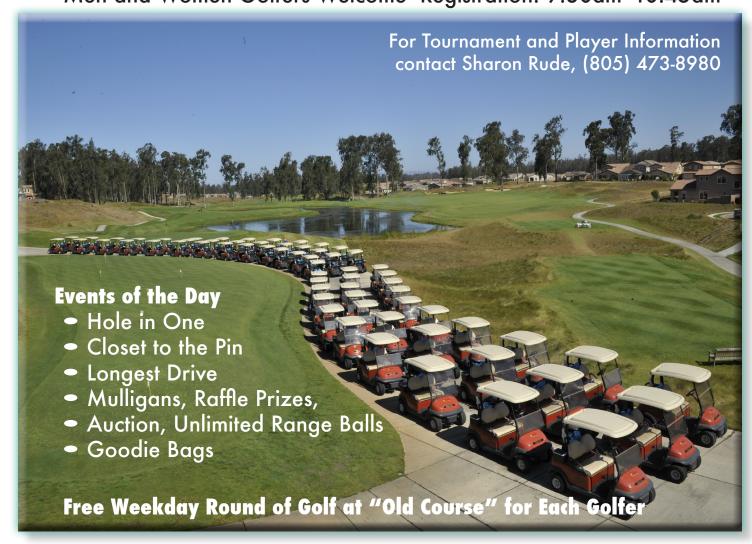

# Ovarian Cancer Benefit Golf Tournament

Friday, June 20, 2014 Tee Time: 11:00am Monarch Dunes Golf Course 1606 Trilogy Parkway, Nipomo

Shotgun Start at 11:00am, 4 person Scramble, Post Round Dinner Men and Women Golfers Welcome Registration: 9:30am -10:45am